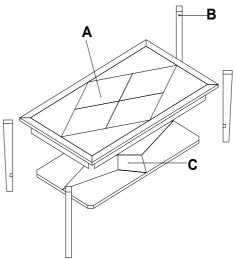

**PARTS** 

| NO. | DRAWING | DESCRIPTION | QTY. | NO. | DRAWING    | DESCRIPTION     | QTY. |
|-----|---------|-------------|------|-----|------------|-----------------|------|
| Α   |         | ТОР         | 1    | D   | <b>4</b>   | M6*35mm<br>BOLT | 4    |
| В   |         | POST        | 4    | E   | <b></b> (0 | M6*20mm<br>BOLT | 4    |
| С   |         | SHELF       | 1    | F   |            | HEX WRENCH      | 1    |