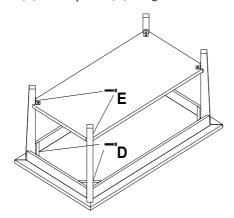

Step 5

Attach two Posts (B) into Top Unit (A) using 2 M6 x 20 Hex Bolts (D) and shelf (C) using 2 M6 x 20mm Hex Bolts (E).