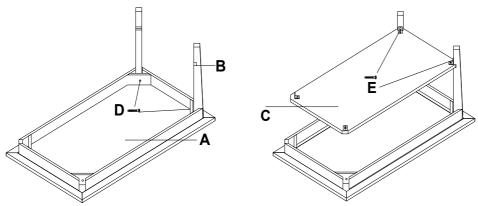

# Step 3 and 4

Lay Top (A) upside down and attach 2 Posts (B) by using 2 M6 x 35 Hex Bolts (D).

Note: It will help to have a second person at this time to assist in assembly.

Put shelf (C) into slots in Legs (B) and attach shelf (C) to Posts (B) by using 2 M6 x 20 Hex Bolts (E).